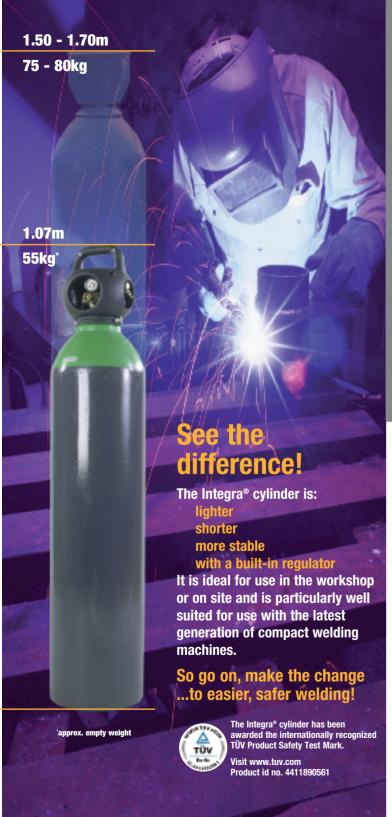

# The Integra® Cylinder

a revolution in welding safety

#### Safer at work

- lower risk of cylinder falling, shorter and more stable than traditional cylinder
- reduced risk of regulator damage, regulator fully contained within protective guard
- reduced exposure to pressure hazard, built-in regulator controls pressure to 4 barg and cannot be removed

#### **Easier to use**

- smaller, lighter and more manoeuvrable than traditional cylinder
- snap-on connection to cylinder (no need for spanners)
- hand-operated on/off valve (no need for bottle keys)

#### **Saves time and money**

- never buy, repair or calibrate a regulator again
- gas economiser reduces gas consumption
- pre-set flow eliminates set-up time