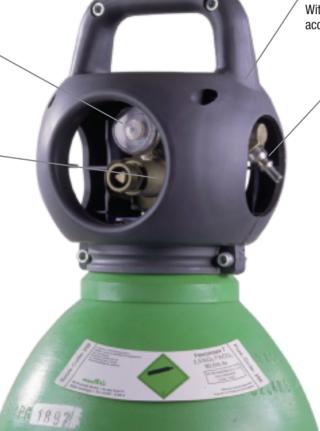

## Contents gauge

Always shows how much gas is left, even when cylinder is not in use!

## Built-in - regulator

Calibrated and maintained by Air Products, regulates outlet pressure to 4 barg. Incorporates residual pressure valve to prevent contamination of cylinder contents.

With integrated handle, prevents accidental damage to built-in regulator.

## Quick-connect gas outlet

Allows direct connection to your welding machine.