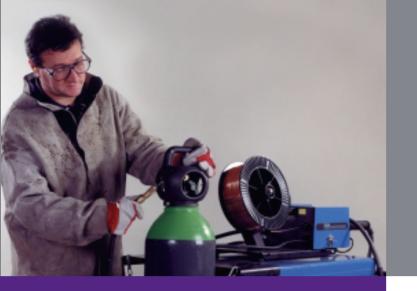

## Quick-connect gas outlet

Allows direct connection to your welding machine.

#### **Gas economisers**

Flow rates to suit your application. Connect direct to your welding hose and snap on to quick-connect gas outlet.